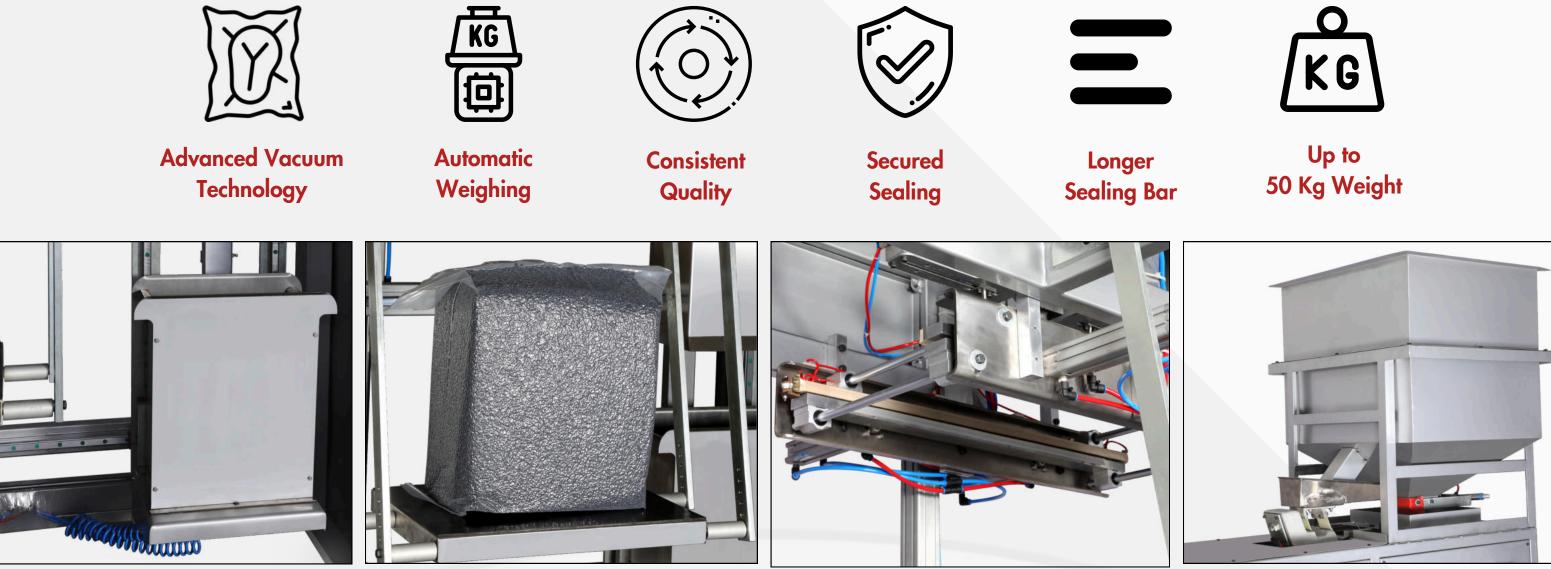

# **AUTOMATIC BULK** VACUUM PACKING MACHINE **AUTO-VACCON** series

A fully automatic bulk vacuum packing machine is a high-capacity system designed to efficiently vacuum seal large quantities of products in bulk. It offers precise control over vacuum levels and sealing, ensuring extended shelf life and protection against contamination.

The fully automatic bulk vacuum packing machine features an advanced sensor-based vacuum control system, ensuring optimal air removal for maximum product freshness and preservation.

The application is to vacuum various products like commodities, pulses, granules, etc.