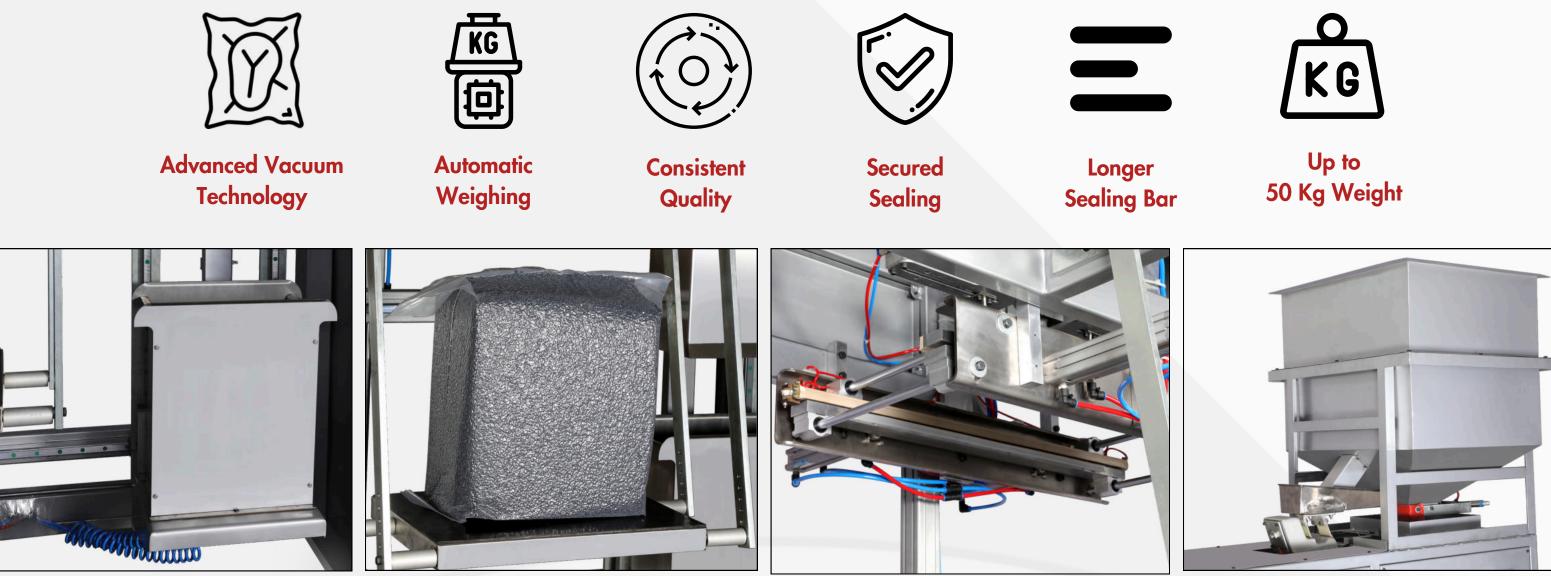

# **AUTOMATIC BULK** VACUUM PACKING MACHINE **AUTO-VACCON** series

A fully automatic bulk vacuum packing machine is a high-capacity system designed to efficiently vacuum seal large quantities of products in bulk. It offers precise control over vacuum levels and sealing, ensuring extended shelf life and protection against contamination.

The fully automatic bulk vacuum packing machine features an advanced sensor-based vacuum control system, ensuring optimal air removal for maximum product freshness and preservation.

The application is to vacuum various products like commodities, pulses, granules, etc.