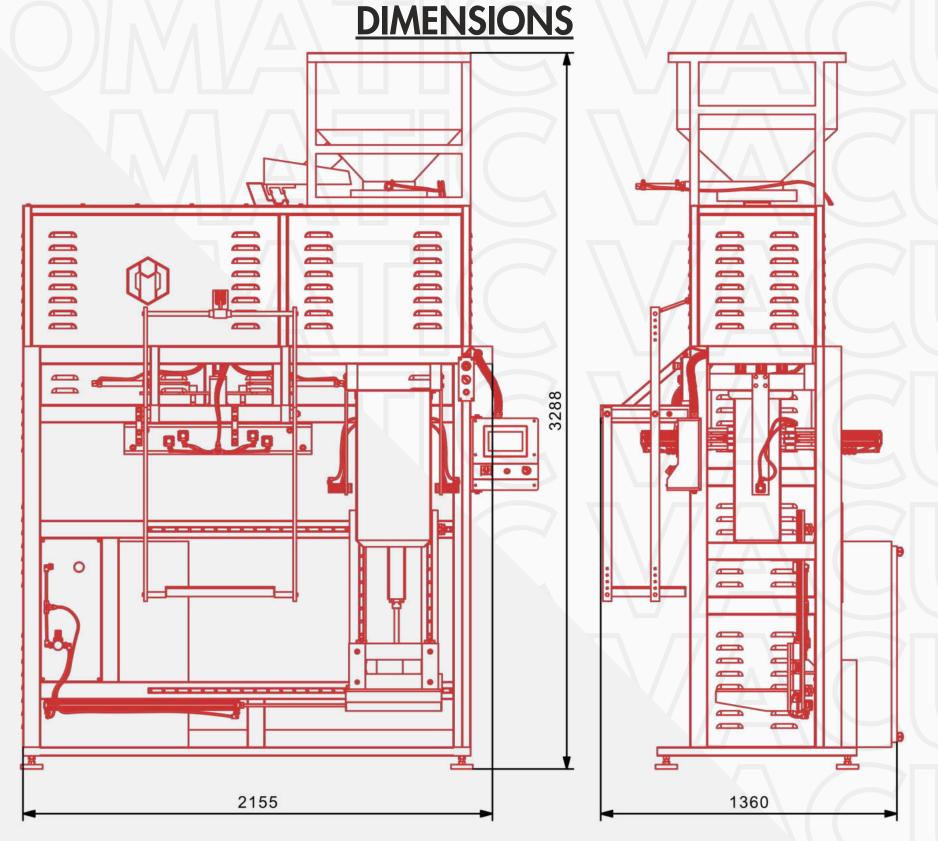

## **TECHNICAL SPECIFICATIONS**

| Former Size      | 10 to 25 Kg.                       | Weigher             | In built Weigher                                   |
|------------------|------------------------------------|---------------------|----------------------------------------------------|
| Product          | Granules & any free flow product   | Compressor Required | 5 H.P.                                             |
| Sealing Length   | 762 mm                             | Air Required        | 6 – 7 Bar                                          |
| Sealing Width    | 8 mm                               | Pneumatic Parts     | Janatics and Airwin                                |
| Sealing Type     | Pneumatic                          | M.O.C.              | M.S. (Powder Coated) &<br>Contact Parts (S.S. 304) |
| Vacuum Pump      | Dicon (LPM 65)                     | Machine Length      | ~2155 mm                                           |
| Vacuum Operation | Nozzle                             | Machine Width       | ~1380 mm                                           |
| Control System   | Pneumatic & Electronic (Fuji Make) | Machine Height      | ~3388 mm                                           |
| Power            | 3 Phase (440 v AC)                 | Machine Weight      | ~400 Kg                                            |
| Output           | 2-3 Bags / Minute                  |                     |                                                    |